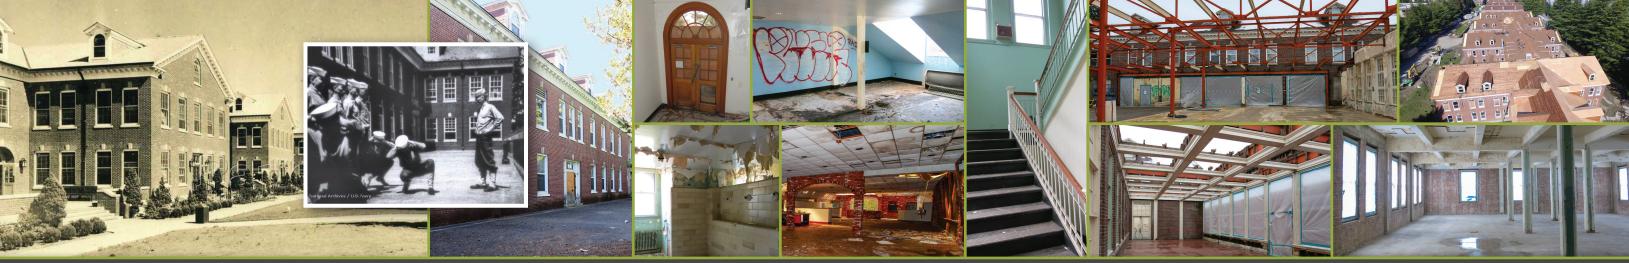

## MERCY MAGNUSON PLACE

Workforce Apartments, Early Childhood Education Center & Health Clinic

SAND POINT BUILDING 9 HISTORY Naval Air Station Barracks Constructed 1929-1944 1929 - 1993

1993 - 2017

NEGLECTED & VANDALIZED

2017 - 2019

RENEWAL

**MERCY HOUSING NORTHWEST** Preserving, Repairing & Rebuilding

U.S. NAVY